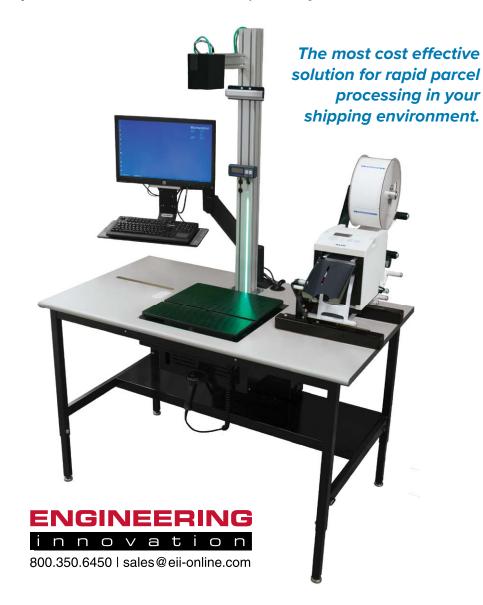

# **EZ-WorkDesk** Warehouse Automation

Do your OMS, WMS & TMS speak the same language? Eii's automated decision making solutions simplify the translation process.

The **EZ-Workdesk** System is a hardware platform that enables the application of technology, software, and hardware to your workflow.

We capture what you don't know, combine it with what you know and create an output: **Capture, Decide, Act!** 

OCR Seamlessly convert printed addresses into verifiable data.

Dimensioning

Dimension packages as you capture weight and barcode data.

# Pre-integrated device functionality improves throughput in your operation.

- · Parallel processing enhances workflow efficiency
  - OCR (optical character reading) technology enables text capture
  - Wide Area Barcode Reader provides for account specific rules, encompasses a wide range of barcode types including 2D
  - Leverage RFID for high security applications
  - Dimensioning captures length, width, and height for dimensional weight pricing and space management
  - Scale weighs from 1 ounce to 70 pounds
- Software interfaces package data with business logic for labeling, routing, and customer billing
- Outputs carrier specific labels and formatted packing slips
- Plug and play printer options for single and duplex label printing.

# Components

**Package Types** 

IMpb Solution 60-Pound Scale OCR Technology Dimensioning Hand-held Laser Scanner Label Printer Touch Screen Monitor Parcel Sorting