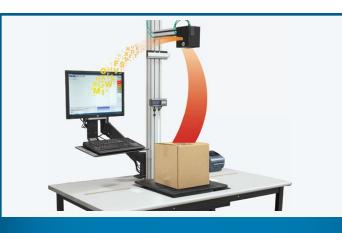

# **EZ-Workdesk** Warehouse Automation Solution

# **EZ-WorkDesk** Warehouse Automation

Do your OMS, WMS & TMS speak the same language? Eii's automated decision making solutions simplify the translation process.

The **EZ-Workdesk** System is a hardware platform that enables the application of technology, software, and hardware to your workflow.

We capture what you don't know, combine it with what you know and create an output: **Capture, Decide, Act!** 

OCR Seamlessly convert printed addresses into verifiable data.

Dimensioning

Dimension packages as you capture weight and barcode data.

# Pre-integrated device functionality improves throughput in your operation.

- · Parallel processing enhances workflow efficiency
  - OCR (optical character reading) technology enables text capture
  - Wide Area Barcode Reader provides for account specific rules, encompasses a wide range of barcode types including 2D
  - Leverage RFID for high security applications
  - Dimensioning captures length, width, and height for dimensional weight pricing and space management
  - Scale weighs from 1 ounce to 70 pounds
- Software interfaces package data with business logic for labeling, routing, and customer billing
- Outputs carrier specific labels and formatted packing slips
- Plug and play printer options for single and duplex label printing.