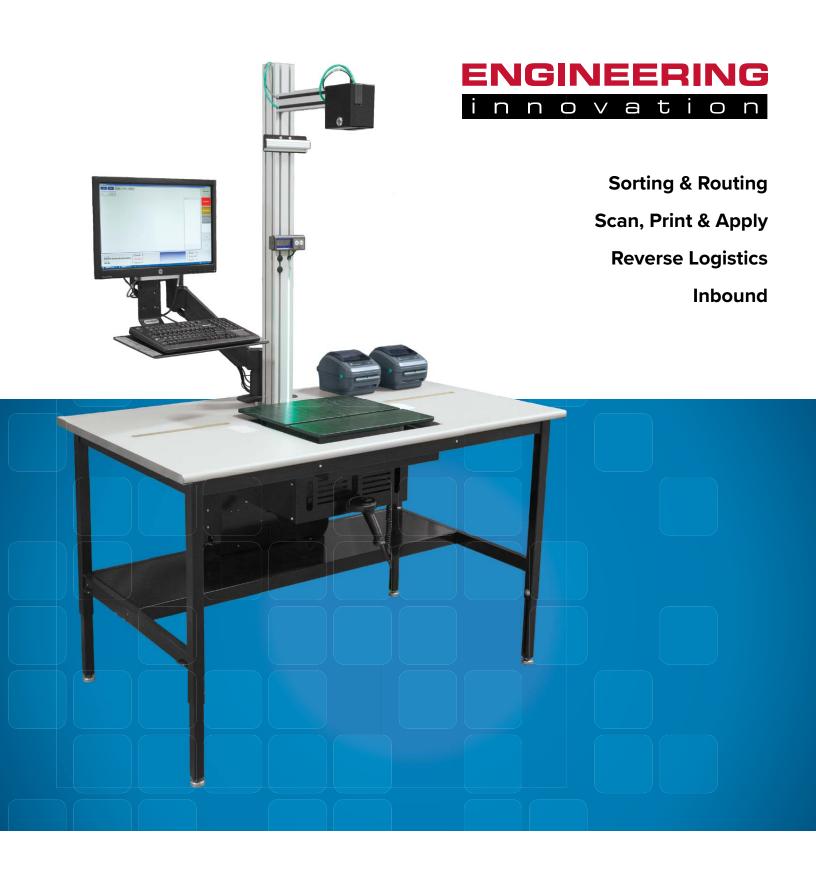

# **EZ-Workdesk** Warehouse Automation Solution

# Components

**Package Types** 

IMpb Solution 60-Pound Scale OCR Technology Dimensioning Hand-held Laser Scanner Label Printer Touch Screen Monitor Parcel Sorting

#### **Sorting & Routing**

#### Inbound

- · Capture package data and contents for induction into your WMS
- Output SKU location information

#### **Scan Print & Apply**

- Read package "license plate"
- Communicate with business logic
- · Generate formatted and correct information onto a label

#### **Reverse Logistics**

- · Receive returned items back into inventory or spoilage
- Update OMS and relevant databases

Engineering Innovation, Inc. 3601 Sagamore Pkwy N., Suite Eii Lafayette, IN 47904-5041