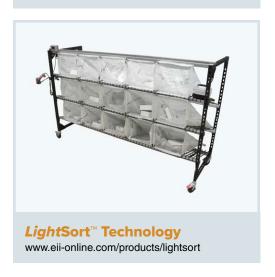

## **Eii Commerce Solutions**

Eii provides solutions that apply technology, software, and hardware to your workflow to facilitate receiving, storing, shipping and the delivering of goods.

- Desktop, conveyor and rack-based platforms to fit your warehouse and business demands.
- Processes work in tandem to enhance workflow efficiency.
  - Advanced OCR ("optical Character recognition") technology
  - Vast array of barcode reading capability to accommodate account specific rules.
  - Leverage RFID for high security applications
  - Dimensioning captures this data to minimize shipping costs
  - Scale weighs from 1 ounce to 70 lbs.
- Software interfaces package data with business logic for labeling, routing, and customer billing.
- Hardware and software options that output and apply carrier specific labels.
- Plug and play printer options for single and duplex printing.