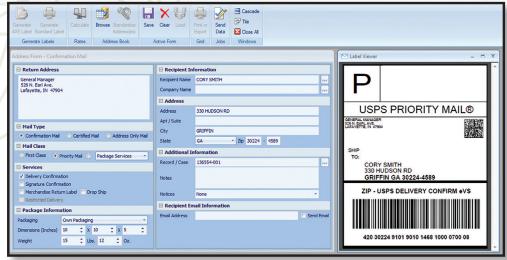

## **Process**

The software is easy to implement and highly flexible. Select to print the address sheet or label of your choice. Options include merchandise return labels when you need them.

## The EZ Confirm<sup>™</sup> Software:

- Installs on any PC and connects to multiple database types:
  - Enterprise Resource Planning
  - Customer Relationship Management
  - Warehouse/Shipping applications
  - Excel/SQL/Oracle and more
- Rapidly processes large volumes in automated environments
- Streamlines generation of shipping labels or mailing address sheets for
  - USPS Signature or Delivery Confirmation
  - USPS Certified Mail
- Maximizes information management with two-way integration
  - pull data from company system for addressing:
    - recipient
    - internal reference number
    - notice
  - push data back to your database:
    - USPS corrected address
    - USPS tracking number
    - Expected delivery date
    - Shipping Zone
    - Weight